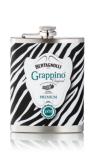

# Grappino® Original Premium (38% Vol. - 0.20 Lt) ZEBRA-STRIPED Flask x1

Our iconic Grappino® here available in a handy, eye-catching 20cl vintage format. The Flask is available for individual sale or in a convenient 6-piece display pack.

# **PRODUCT**

Article Code: GR020GP04E

Article Description: Grappino® Original Premium (38%

Vol. - 0.20 Lt) ZEBRA-STRIPED Flask x1

F.to/Cap: 0.20 lt Alchool: 38 % Vol. Case: Display