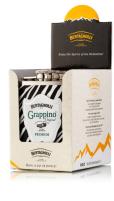

# Grappino® Original Premium (38% Vol. - 0.20 Lt) ZEBRA-STRIPED Flask x1

Our iconic Grappino® here available in a handy, eye-catching 20cl vintage format. The Flask is available for individual sale or in a convenient 6-piece display pack.

PACKAGE
Description: Display 6 Flask |20cl|
Pieces: 6